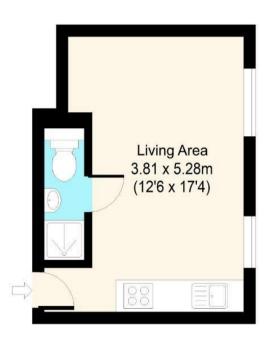

## Third Floor

Approx. 19.23 Sq. meters (207 Sq. feet)

Total area: approx. 19.23 Sq. meters (207 Sq. feet)
For illustration purposes only - not to scale

www.lpaplus.com

IMPORTANT NOTICE - These particulars have been prepared in good faith and they are not intended to constitute part of an offer or contract. We have not performed a structural survey on this property and the services, appliances and specific fittings have not been tested. All photographs, measurements, floor plans and distances referred to are given as a guide and should not be relied upon.